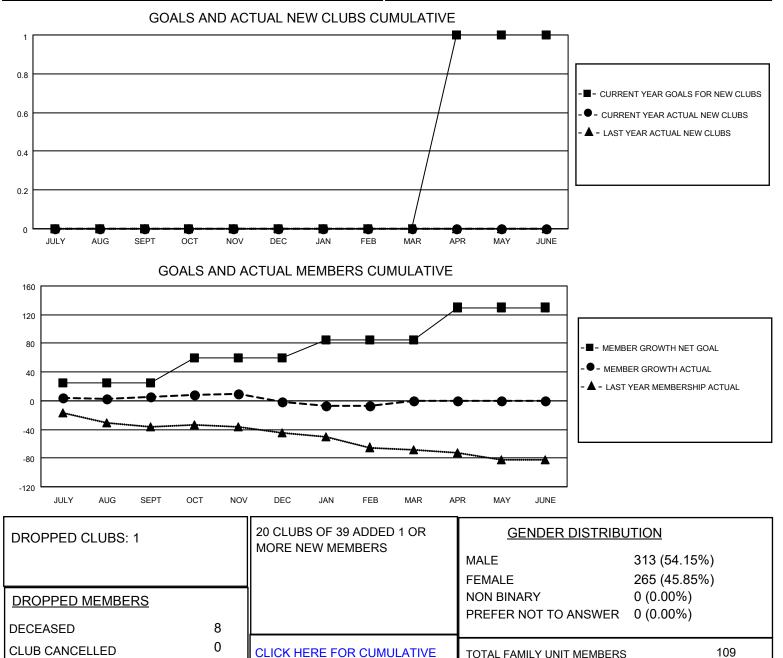

## LOCATION AUSTRALIA

District 201W1

Results as of: 2/28/2022

| Clubs                 |               |           |               | Members               |                       |                         |                                                    |
|-----------------------|---------------|-----------|---------------|-----------------------|-----------------------|-------------------------|----------------------------------------------------|
| RESULTS FOR 2021-2022 |               |           |               | RESULTS FOR 2021-2022 |                       |                         |                                                    |
| QUARTER               | NEW CLUB GOAL | NEW CLUBS | DROPPED CLUBS | QUARTER               | ER GROWTH NET<br>GOAL | MEMBER GROWTH<br>ACTUAL | DROPPED<br>MEMBERS ACTUAL<br>(including transfers) |
| JULY/AUG/SEPT         | 0             | 0         | 1             | JULY/AUG/SEPT         | 25                    | 20                      | 12                                                 |
| OCT/NOV/DEC           | 0             | 0         | 0             | OCT/NOV/DEC           | 35                    | 18                      | 24                                                 |
| JAN/FEB/MAR           | 0             | 0         | 0             | JAN/FEB/MAR           | 25                    | 6                       | 12                                                 |
| APR/MAY/JUNE          | 1             | 0         | 0             | APR/MAY/JUNE          | 45                    | 0                       | 0                                                  |

OTHER TOTAL

MBR0181

40

48

MEMBERSHIP DATA

109

56

TOTAL FAMILY UNIT MEMBERS